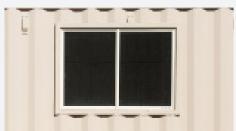

## **FEATURES**

- 1 x 10' Late model container
- Exterior painted colour of choice
- Interior fully lined in a 50mm sandwich panel for insulation
- 1 x glass sliding window with optional security grill
- 1 x flush handle personnel door with dead lock

#### **FEATURES**

- 1 x 20' Brand new container
- Exterior painted colour of choice
- Interior fully lined in a 50mm sandwich panel for insulation
- 1 x glass sliding window
- 1 x flush handle personnel door with dead lock

## **FEATURES**

- 1 x 40' Late model high cube container
- Exterior painted colour of choice
- Interior fully lined in a 50mm sandwich panel for insulation
- 2 x glass sliding windows with security shutters
- 1 x flush handle personnel door with dead lock