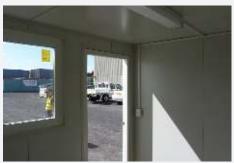

## **SIZE: 3m x 2.4m**

Known as our 'foremans box', this site office is a practical office for a maximum of two office workers though is ideal for one with desk and storage requirements. This office is secure and strong giving you peace of mind when you lock up for the day.

## **FEATURES**

- 1 x 10' Late model container
- Exterior painted colour of choice
- Interior fully lined in a 50mm sandwich panel for insulation
- 1 x glass sliding window with optional security grill
- 1 x flush handle personnel door with dead lock