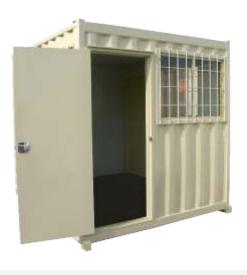

## 10ft Site Office

## **SIZE: 3m x 2.4m**

Known as our 'foremans box', this site office is a practical office for a maximum of two office workers though is ideal for one with desk and storage requirements. This office is secure and strong giving you peace of mind when you lock up for the day.

## **FEATURES**

- 1 x 10' Late model container
- Exterior painted colour of choice
- Interior fully lined in a 50mm sandwich panel for insulation
- 1 x glass sliding window with optional security grill
- 1 x flush handle personnel door with dead lock