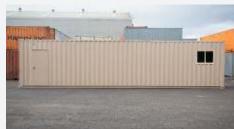

# **40ft Site Office**

## **SIZE: 12m x 2.4m**

If our smaller site offices are not big enough to cater for your needs then our 40' unit will. Comfortably fit 6 to 10 office workers with room for filling space. Fully insulated with two windows for light and airflow, this unit makes life on the construction site easy.