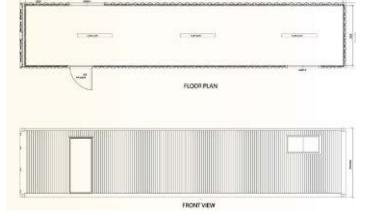

tably fit 6 to 10 office workers with room for filling space. Fully insulated with two windows for light and airflow, this unit makes life on the construction site easy.

Add additional site office accessories for more functionality.

Our site offices are secure and robust, giving you peace of mind that your office is safe left onsite.







Price on Applications

## **FEATURES**

- 1 x 40' Late model high cube container
- Exterior painted colour of choice
- Interior fully lined in a 50mm sandwich panel for insulation
- 2 x glass sliding windows with security shutters
- 1 x flush handle personnel door with dead lock

#### Electrical fit out includes;

- 3 x double fluorescent lights
- 8 x double 10 amp outlets
- 1 x phone + data inlets
- 1 x j-box
- 1 x RCD circuit breaker

# FLOOR PLAN











CALL 1300 284 896

# Optional **ACCESSORIES**



FLOATING FLOORBOARDS



**AIR CONDITIONERS** 



KITCHENETTES



**OFFICE DESKS** 



INSULATION



WINDOWS



**SLIDING DOORS** 



**ENSUITES** 



**SKYLIGHTS** 



CUSTOM PAINT & SIGNAGE



**AWNINGS** 



**JOINING KITS**