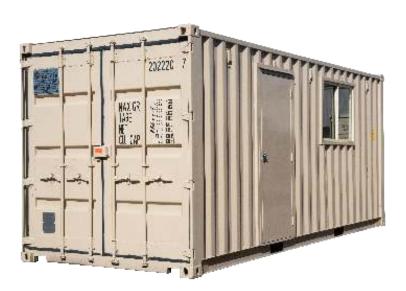

## 20ft Site Office

## **SIZE:** 6m x 2.4m

Our most popular site office. Comfortably fit 4 office workers with room for filling space. Fully insulated with a window for light and airflow, this unit makes life on the construction site easy.