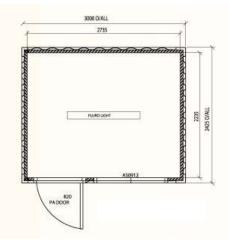

## **FLOOR PLAN**

CALL 1300 284 896

## **SIZE: 3m x 2.4m**

Known as our 'foremans box', this site office is a practical office for a maximum of two office workers though is ideal for one with desk and storage requirements. This office is secure and strong giving you peace of mind when you lock up for the day.

## **FEATURES**

- 1 x 10' Late model container
- Exterior painted colour of choice
- Interior fully lined in a 50mm sandwich panel for insulation
- 1 x glass sliding window with optional security grill
- 1 x flush handle personnel door with dead lock

#### Electrical fit out includes:

- 1 x double fluorescent lights
- 2 x double 10 amp outlets
- 1 x phone + data inlets1 x Smoke detector
- 1 x i-box
- 1 x RCD circuit breaker