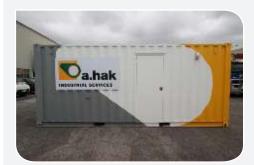

## 10ft Site Office

## **SIZE: 3m x 2.4m**

Known as our 'foremans box', this site office is a practical office for a maximum of two office workers though is ideal for one with desk and storage requirements. This office is secure and strong giving you peace of mind when you lock up for the day.

With a range of optional accessories available, this site office is perfect for those looking for a basic point of operations for their worksite.

Price on Applications

## **FEATURES**

- 1 x 10' Late model container
- Exterior painted colour of choice
- Interior fully lined in a 50mm sandwich panel for insulation
- 1 x glass sliding window with optional security grill
- 1 x flush handle personnel door with dead lock