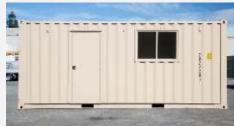

## 10ft Site Office

## **SIZE: 3m x 2.4m**

Known as our 'foremans box', this site office is a practical office for a maximum of two office workers though is ideal for one with desk and storage requirements. This office is secure and strong giving you peace of mind when you lock up for the day.

## **FEATURES**

- 1 x 10' Late model container
- Exterior painted colour of choice
- Interior fully lined in a 50mm sandwich panel for insulation
- 1 x glass sliding window with optional security grill
- 1 x flush handle personnel door with dead lock