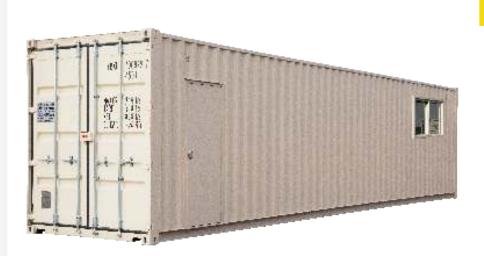

# **40ft Site Office**

## **SIZE: 12m x 2.4m**

If our smaller site offices are not big enough to cater for your needs then our 40' unit will. Comfortably fit 6 to 10 office workers with room for filling space. Fully insulated with two windows for light and airflow, this unit makes life on the construction site easy.

## **FEATURES**

- 1 x 40' Late model high cube container
- Exterior painted colour of choice
- Interior fully lined in a 50mm sandwich panel for insulation
- 2 x glass sliding windows with security shutters
- 1 x flush handle personnel door with dead lock