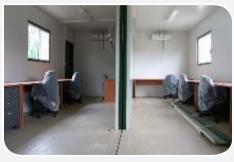

## 20ft Site Office

## **SIZE:** 6m x 2.4m

Our most popular site office. Comfortably fit 4 office workers with room for filling space. Fully insulated with a window for light and airflow, this unit makes life on the construction site easy.

Our site offices are secure and robust, giving you peace of mind that your office is safe left onsite.

Price on Applications

#### **FEATURES**

- 1 x 20' Brand new container
- Exterior painted colour of choice
- Interior fully lined in a 50mm sandwich panel for insulation
- 1 x glass sliding window
- 1 x flush handle personnel door with dead lock