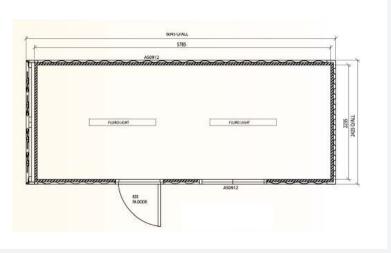

## 20ft Site Office

## **SIZE:** 6m x 2.4m

Our most popular site office. Comfortably fit 4 office workers with room for filling space. Fully insulated with a window for light and airflow, this unit makes life on the construction site easy.

## **FLOOR PLAN**

CALL 1300 284 896