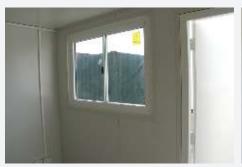

## **SIZE: 3m x 2.4m**

Known as our 'foremans box', this site office is a practical office for a maximum of two office workers though is ideal for one with desk and storage requirements. This office is secure and strong giving you peace of mind when you lock up for the day.

## **FEATURES**

- 1 x 10' Late model container
- Exterior painted colour of choice
- Interior fully lined in a 50mm sandwich panel for insulation
- 1 x glass sliding window with optional security grill
- 1 x flush handle personnel door with dead lock