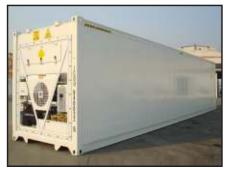

| 2,940 kg    | 4,740 kg         |

| Dimensions      | Length        | Width       | Height        |
|-----------------|---------------|-------------|---------------|
| 20' GP External | 6.06 m (20')  | 2.44 m (8') | 2.59 m (8'6") |
| 20' GP Internal | 5.46 m        | 2.29 m      | 2.66 m        |
| 40' HC External | 12.19 m (40') | 2.44 m (8') | 2.90 m (9'6") |
| 40' HC Internal | 11.59 m       | 2.29 m      | 2.55 m        |
| GP Door Size    |               | 2.34 m      | 2.28 m        |
| HC Door Size    |               | 2.34 m      | 2.58 m        |

The above dimensions are an approximation, they may differ slightly between container manufacturers.















CALL 1300 284 896

## SPECIALISED CONTAINER RANGE

#### **Container Grades**

#### **New Refrigerated Containers**





20' unit

40' unit

### **Used Refrigerated Containers**







40' unit (painted - optional)

#### Internal



Stainless Steel Interior



T-shaped decking distributes chilled air from the floor

# Optional Accessories:



Plastic Strip Curtain



**Butchers Door** 



**Internal Partition** 



**Shelving**