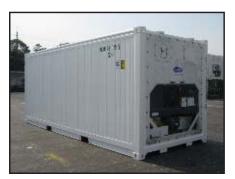

| 2,940 kg    | 4,740 kg         |

| Dimensions      | Length        | Width       | Height        |
|-----------------|---------------|-------------|---------------|
| 20' GP External | 6.06 m (20')  | 2.44 m (8') | 2.59 m (8'6") |
| 20' GP Internal | 5.46 m        | 2.29 m      | 2.66 m        |
| 40' HC External | 12.19 m (40') | 2.44 m (8') | 2.90 m (9'6") |
| 40' HC Internal | 11.59 m       | 2.29 m      | 2.55 m        |
| GP Door Size    |               | 2.34 m      | 2.28 m        |
| HC Door Size    |               | 2.34 m      | 2.58 m        |

The above dimensions are an approximation, they may differ slightly between container manufacturers.















CALL 1300 284 896

## SPECIALISED CONTAINER RANGE

#### **Container Grades**

#### **New Refrigerated Containers**





20' unit

40' unit

### **Used Refrigerated Containers**







40' unit (painted - optional)

#### Internal



Stainless Steel Interior



T-shaped decking distributes chilled air from the floor

# Optional Accessories:



Plastic Strip Curtain



**Butchers Door** 



**Internal Partition** 



**Shelving**