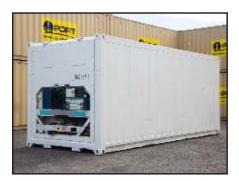

gth        | Width       | Height        |
|-----------------|---------------|-------------|---------------|
| 20' GP External | 6.06 m (20')  | 2.44 m (8') | 2.59 m (8'6") |
| 20' GP Internal | 5.46 m        | 2.29 m      | 2.66 m        |
| 40' HC External | 12.19 m (40') | 2.44 m (8') | 2.90 m (9'6") |
| 40' HC Internal | 11.59 m       | 2.29 m      | 2.55 m        |
| GP Door Size    |               | 2.34 m      | 2.28 m        |
| HC Door Size    |               | 2.34 m      | 2.58 m        |

The above dimensions are an approximation, they may differ slightly between container manufacturers.















CALL 1300 284 896

## SPECIALISED CONTAINER RANGE

#### **Container Grades**

#### **New Refrigerated Containers**





20' unit

40' unit

### **Used Refrigerated Containers**







40' unit (painted - optional)

#### Internal



Stainless Steel Interior



T-shaped decking distributes chilled air from the floor

# Optional Accessories:



Plastic Strip Curtain



**Butchers Door** 



**Internal Partition** 



**Shelving**