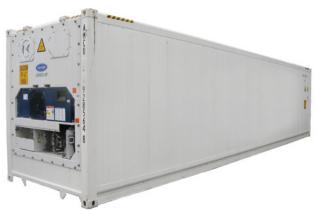

#### **New Refrigerated Containers**

20' unit

40' unit

### **Used Refrigerated Containers**

40' unit (painted - optional)