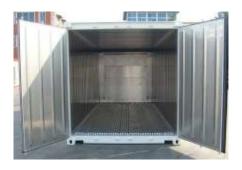

#### Internal

Stainless Steel Interior

T-shaped decking distributes chilled air from the floor