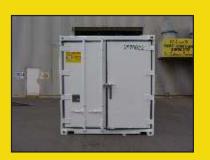

# Brand New and Used Refrigerated Shipping Containers

Our refrigerated shipping containers are used for the storage of volume goods - perfect for perishable cargo such as vegetables, fruit, meat, etc. Buy brand new or second hand units in excellent condition with a refurbished exterior (if required). All units are operational, weatherproof, lockable, vermin proof, structurally sound with serviced door hinges and lugs. Temperature range is between -25 & +25 degrees Celsius and use 3 phase power. Hire options also available in some areas. Our advisors are be more than happy to assist you with any of your questions.

- · Solid steel structure
- · Food grade stainless steel interiors
- · Thermostatically controlled
- · Vermin-proof
- · Wind resistant
- · Water-tight
- Lockable
- · Double Doors allows for bulk loading
- 270 degree opening

#### **New Refrigerated Containers**

20' unit

40' unit