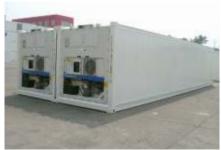

-------------|-------------|------------------|
| Inside Cubic Capacity | 28.4 m3     | 67.9 m3          |
| Tare Weight           | 2,940 kg    | 4,740 kg         |

| Dimensions      | Length        | Width       | Height        |
|-----------------|---------------|-------------|---------------|
| 20' GP External | 6.06 m (20')  | 2.44 m (8') | 2.59 m (8'6") |
| 20' GP Internal | 5.46 m        | 2.29 m      | 2.66 m        |
| 40' HC External | 12.19 m (40') | 2.44 m (8') | 2.90 m (9'6") |
| 40' HC Internal | 11.59 m       | 2.29 m      | 2.55 m        |
| GP Door Size    |               | 2.34 m      | 2.28 m        |
| HC Door Size    |               | 2.34 m      | 2.58 m        |

The above dimensions are an approximation, they may differ slightly between container manufacturers.















CALL 1300 284 896

## SPECIALISED CONTAINER RANGE

#### **Container Grades**

#### **New Refrigerated Containers**





20' unit

40' unit

### **Used Refrigerated Containers**







40' unit (painted - optional)

#### Internal



Stainless Steel Interior



T-shaped decking distributes chilled air from the floor

# Optional Accessories:



Plastic Strip Curtain



**Butchers Door** 



**Internal Partition** 



**Shelving**