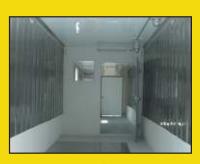

#### Internal

Stainless Steel Interior

T-shaped decking distributes chilled air from the floor