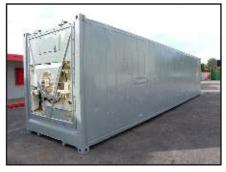

# Brand New and Used Refrigerated Shipping Containers

Our refrigerated shipping containers are used for the storage of volume goods - perfect for perishable cargo such as vegetables, fruit, meat, etc. Buy brand new or second hand units in excellent condition with a refurbished exterior (if required). All units are operational, weatherproof, lockable, vermin proof, structurally sound with serviced door hinges and lugs. Temperature range is between -25 & +25 degrees Celsius and use 3 phase power. Hire options also available in some areas. Our advisors are be more than happy to assist you with any of your questions.

#### **New Refrigerated Containers**

20' unit

40' unit

### **Used Refrigerated Containers**

40' unit (painted - optional)