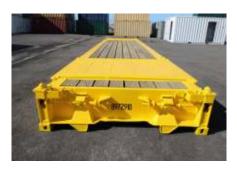

## Flat Rack Shipping Containers

Shipping Containers Australia supply high-quality used flat rack containers. Flat racks are especially suited to heavy loads or cargo that needs loading from the top or sides, such as pipes and machinery. We offer collapsible and non-collapsible flat rack containers with or without walls. Manufactured from steel, flat rack containers come in 20' and 40' sizes.

We also paint flat rack container in a range of standard colours. Our advisors are more than happy to assist you with any of your questions.

- · Solid steel structure
- · Available in 20ft and 40ft lengths
- · Leaf or coil spring collapsible posts
- · Open end wall design
- · Wooden or steel deck
- · Fixed posts and stanchions if required
- Fresh coat of paint optional (pictured)