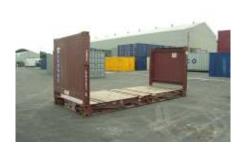

## Flat Rack Shipping Containers

Shipping Containers Australia supply high-quality used flat rack containers. Flat racks are especially suited to heavy loads or cargo that needs loading from the top or sides, such as pipes and machinery. We offer collapsible and non-collapsible flat rack containers with or without walls. Manufactured from steel, flat rack containers come in 20' and 40' sizes.

We also paint flat rack container in a range of standard colours. Our advisors are more than happy to assist you with any of your questions.

- · Solid steel structure
- · Available in 20ft and 40ft lengths
- · Leaf or coil spring collapsible posts
- · Open end wall design
- · Wooden or steel deck
- · Fixed posts and stanchions if required
- Fresh coat of paint optional (pictured)