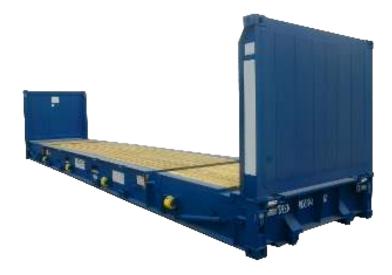

## Flat Rack Shipping Containers

Shipping Containers Australia supply high-quality used flat rack containers. Flat racks are especially suited to heavy loads or cargo that needs loading from the top or sides, such as pipes and machinery. We offer collapsible and non-collapsible flat rack containers with or without walls. Manufactured from steel, flat rack containers come in 20' and 40' sizes.

We also paint flat rack container in a range of standard colours. Our advisors are more than happy to assist you with any of your questions.

- · Solid steel structure
- · Available in 20ft and 40ft lengths
- · Leaf or coil spring collapsible posts
- · Open end wall design
- · Wooden or steel deck
- · Fixed posts and stanchions if required
- Fresh coat of paint optional (pictured)