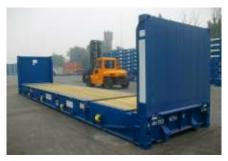

## Flat Rack Shipping Containers

Shipping Containers Australia supply high-quality used flat rack containers. Flat racks are especially suited to heavy loads or cargo that needs loading from the top or sides, such as pipes and machinery. We offer collapsible and non-collapsible flat rack containers with or without walls. Manufactured from steel, flat rack containers come in 20' and 40' sizes.

We also paint flat rack container in a range of standard colours. Our advisors are more than happy to assist you with any of your questions.

- · Solid steel structure
- · Available in 20ft and 40ft lengths
- · Leaf or coil spring collapsible posts
- · Open end wall design
- · Wooden or steel deck
- · Fixed posts and stanchions if required
- Fresh coat of paint optional (pictured)