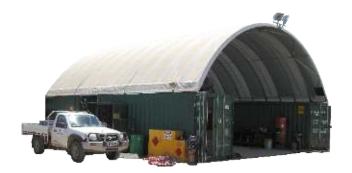

# Shipping Container Shelters

The Container Mounted Shelter is a relocatable shelter system engineered to tolerate wind and other hard-hitting Australian conditions. Shelters have a strong steel frame that can be either bolted, welded or twist locked to the top of shipping Containers.

Example of a Shipping Container Shelter